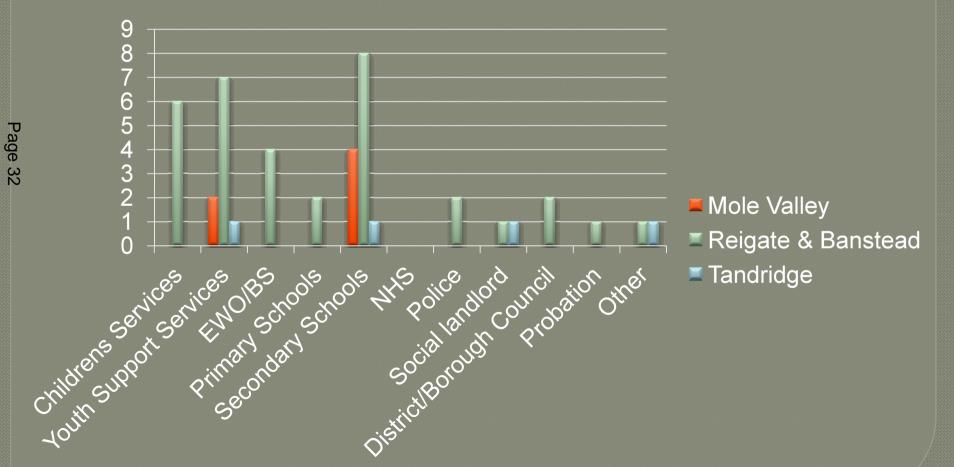

t:

- •live inside one of our Boroughs or Districts, and
- •meet at least two criteria from 3 of the categories:
  - Education
  - Work
  - Crime & Anti-social behaviour
  - Discretionary

# Multi Agency Panels







## The next 12 weeks...

- Home visit
  - Beginning of 6 week holistic assessment
- Team around the Family
  - Multi-agency meeting with the family
- Intervention
  - Ends with second TAF
- Action plan
- Ongoing TAF
  - Supported by FSP

## The Lead Agency

- Family should already be part of your case load / known to you
- Ensure you delegate a lead professional who will chair the TAF meetings post the FST intervention stage
- Co-ordinate the TAF meetings and other agencies to meet the objectives of the previous action plans
- Set new goals and targets / actions as required



"I feel I am going to get somewhere now, I've got the right people in with me to help me get my goals and help me get forward" Service User, September 2013

## Patchwork

- Supercharged contact directory
- Connects multi-agency partners around clients
- No 'case information' is contained
- Conforms to Data Protection Act enables service providers to meet their 'duty to cooperate'
- All MAISP signatories can join and use it for free in Surrey

This page is intentionally left blank